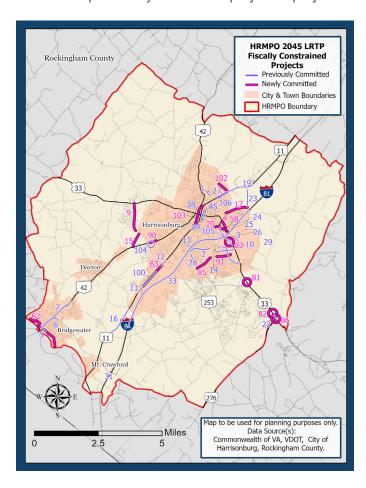

The 2045 LRTP includes 55 transportation projects across the region. This list is "fiscally constrained," meaning the projects included reflect what HRMPO can realistically finance over the life of the plan.

## Your Guide to the 2045 Long Range Transportation Plan

The projects included in the LRTP have been extensively studied and evaluated, were reviewed by the public, are in alignment with regional goals and priorities, and are cost-effective.

The list includes newly committed projects—projects incorporated for the first time in a HRMPO plan via the 2045 LRTP—and previously committed projects—projects already funded by VDOT or other confirmed funding sources.

Explore the project map and subscribe for information about future LRTP amendments or updates at hrvampo.org/LRTP.

Questions? Contact Ann Cundy, Director of Transportation, at ann@cspdc.org or (540) 885-5174 x116.